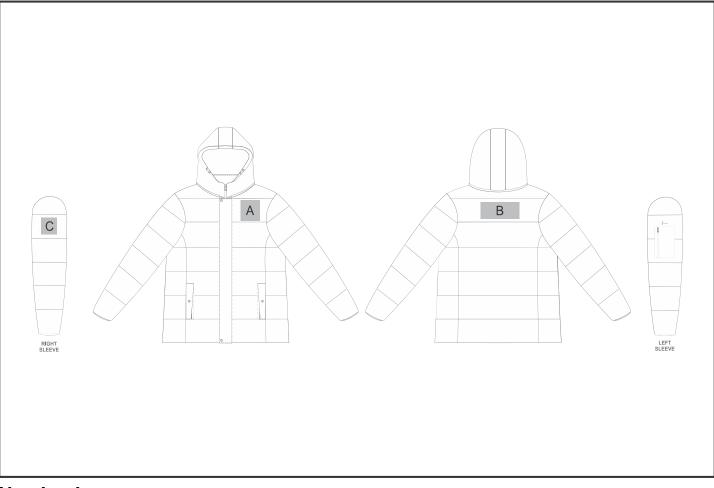

## Need to know:

- Includes 1-Position Embroidery (setup fees apply)
- EMB inclusive parameters: Left/Right Chest or Back = 100mm x 100mm
- EMB: No Branding on Right Chest and Right Sleeve.
- The panels on the garment are inconsistent from Small to XL.
- The logo will be branded in the closest left chest and back panel, to the standard left chest and back position.

## **Branding Options:**

| Position | Branding Method (Branding Code)       | No. of Colours | Dimension               |
|----------|---------------------------------------|----------------|-------------------------|
| A        | Embroidery (EM-CLOTHING)              | N/A            | 100mm wide x 100mm high |
| A        | Digital Transfer Clothing A6 (DTC-A6) | Full Colour    | 100mm wide x 100mm high |

| В | Embroidery (EM-CLOTHING)              | N/A         | 150mm wide x 80mm high |
|---|---------------------------------------|-------------|------------------------|
| В | Digital Transfer Clothing A6 (DTC-A6) | Full Colour | 148mm wide x 80mm high |
| В | Digital Transfer Clothing A5 (DTC-A5) | Full Colour | 150mm wide x 80mm high |

| С | Digital Transfer Clothing A6 (DTC-A6) | Full Colour | 80mm wide x 50mm high |
|---|---------------------------------------|-------------|-----------------------|
|---|---------------------------------------|-------------|-----------------------|